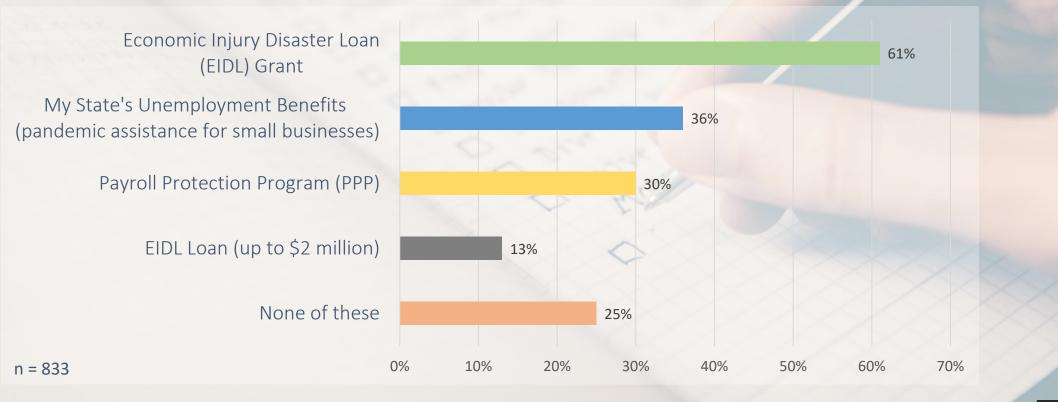

## **BUSINESS ASSISTANCE** PHOTOGRAPHERS ARE APPLYING FOR

Q. Which of the following currently offered types of business assistance have you already applied for? (Select all that apply)

A Professional Photograph of America