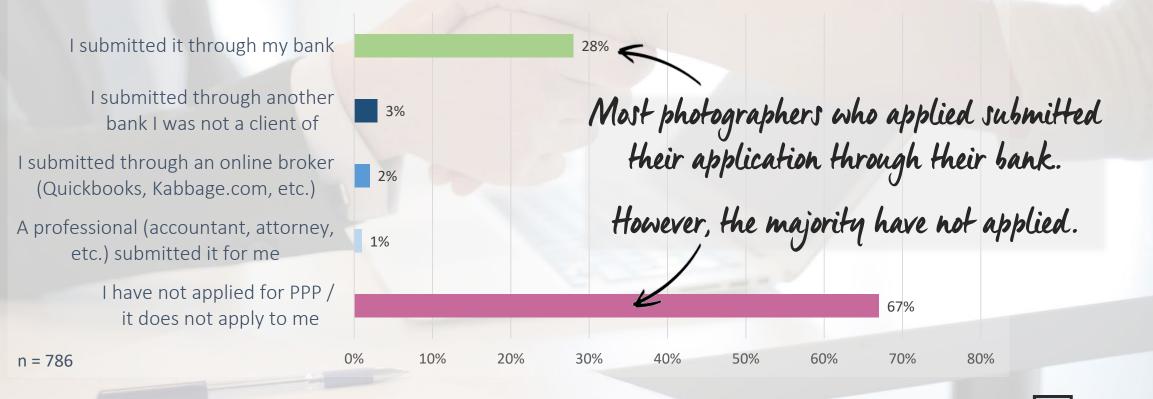

#### **PHOTOGRAPHERS' ENROLLMENT** & APPLICATIONS FOR THE PPP

Q. If you submitted a Payroll Protection Program (PPP) Loan application, which best describes your process?

Professional Photographers of America