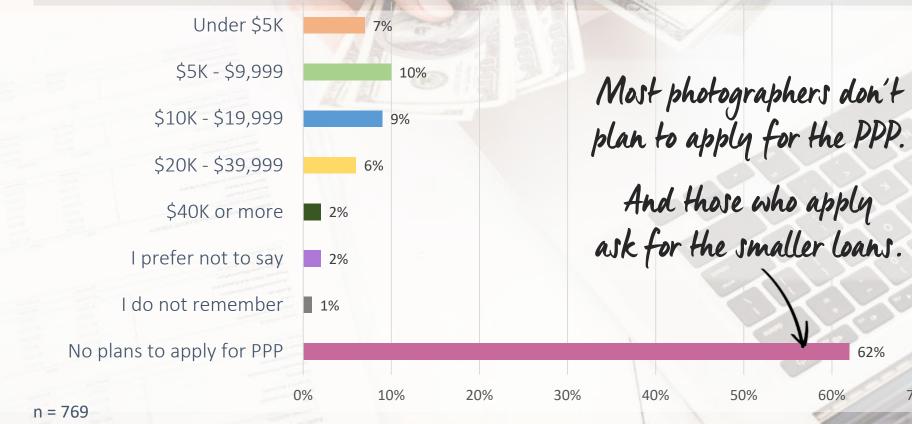

## **AMOUNTS PHOTOGRAPHERS APPLY FOR** THROUGH THE PPP

Q. If you submitted a Payroll Protection Program (PPP) loan application, how much did you apply for?

62%

70%

60%

Professiona Photographers f America