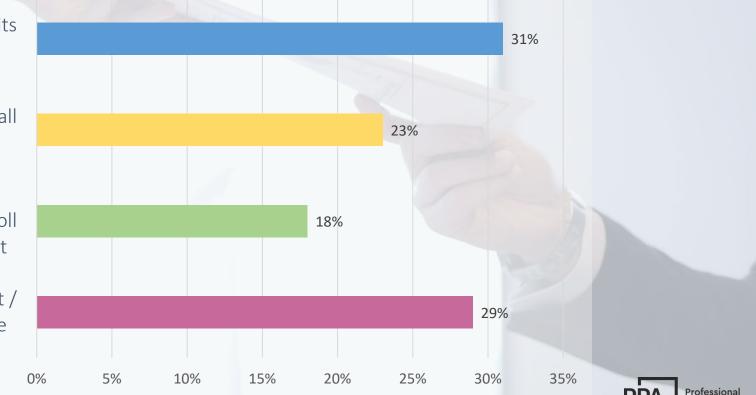

## **BUSINESS ASSISTANCE** PHOTOGRAPHERS ARE APPLYING FOR

Q. Which of the following currently offered types of business assistance have you already applied for? (Select all that apply)

A Professional Photograph of America