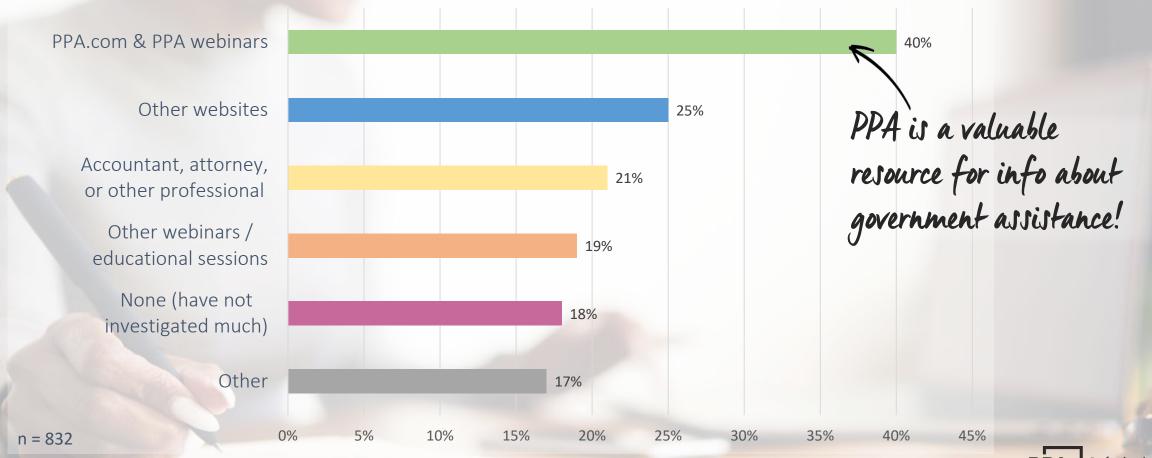

## **RESOURCES USED** TO LEARN ABOUT NEW ASSISTANCE PROGRAMS

Q. What resources have been most helpful to learn about government assistance programs available to you ?