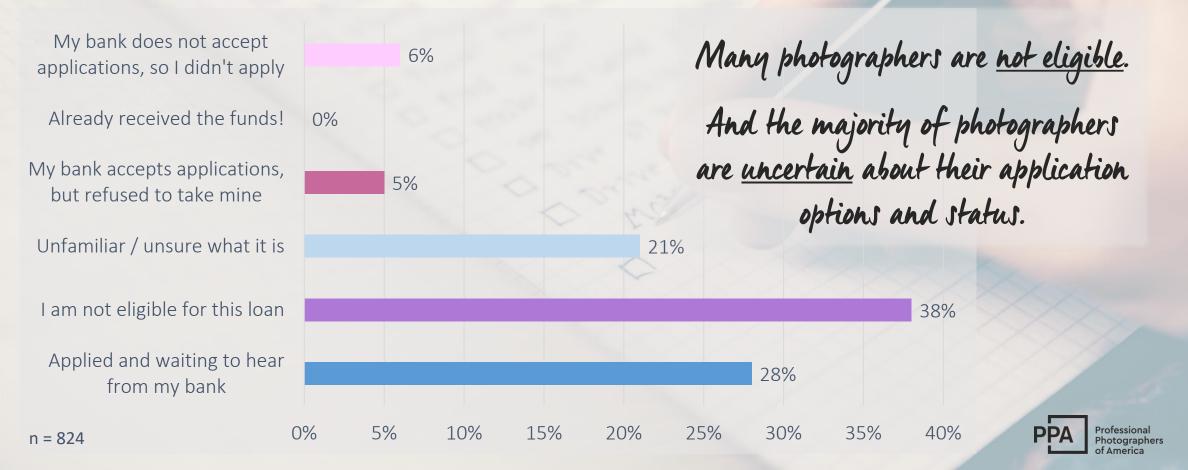

## **PHOTOGRAPHERS APPLYING FOR** UP TO \$2 MILLION LOAN FROM EIDL

Q. Thinking about the Economic Injury Disaster Loan (EIDL, up to \$2 million), which of the following best describes your status? Note: if you have applied for the EIDL Grant, you have also applied for eligibility for an EIDL Loan.