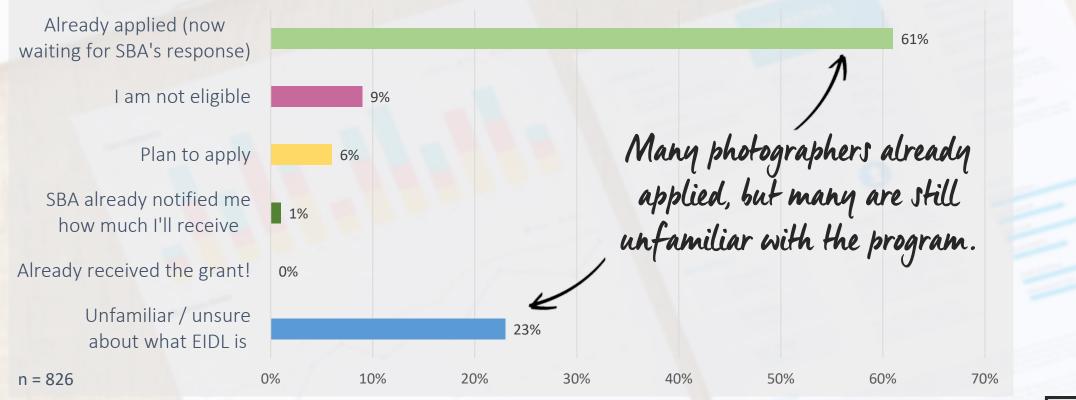

## PHOTOGRAPHERS APPLYING FOR SBA'S UP TO \$10,000 GRANT AS PART OF THE EIDL

Q. Thinking about the Economic Injury Disaster Loan (EIDL) Grant for up to \$10,000, which of the following best describes your status?