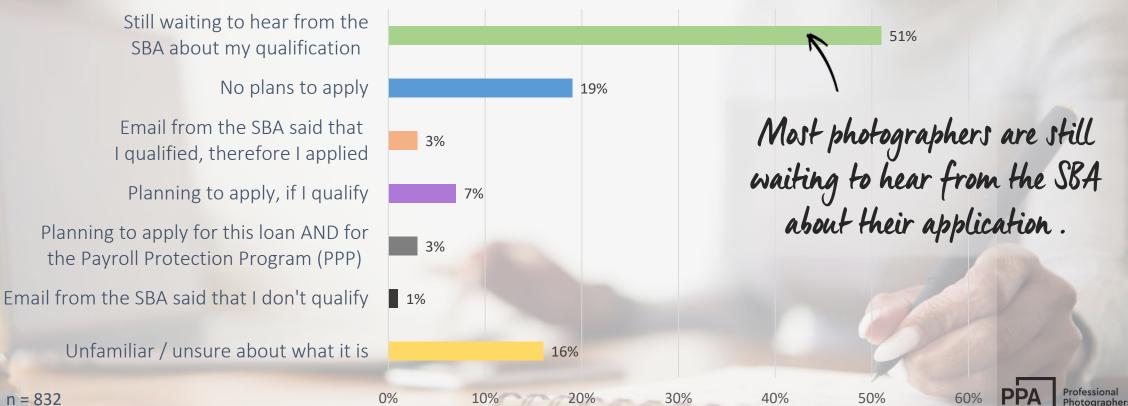

## PHOTOGRAPHERS APPLYING FOR SBA'S UP TO \$10,000 GRANT AS PART OF THE EIDL

Q. Thinking about the Economic Injury Disaster Loan (EIDL) Grant for up to \$10,000, which of the following best describes your status?